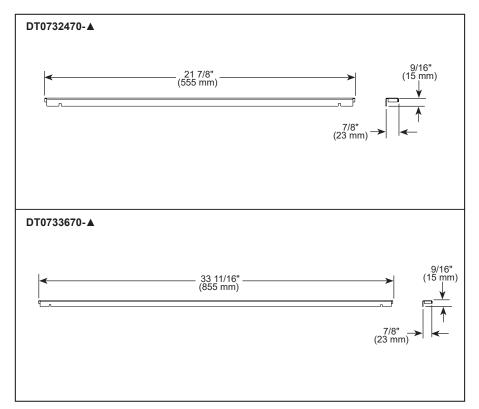

▲ Designate Proper Finish Suffix



## see what Delta can do

# LINEAR WALL EDGE

- 24" (DT0732470)
- 36" (DT0733670)

## **FEATURES:**

- Finished wall edge extension
- Optional wall edge allows installation against the wall

#### **STANDARD SPECIFICATIONS:**

- Made from stainless steel
- · Rough, drain, and wall edge sold separately

### **WARRANTY**

- Parts and Finish Lifetime limited warranty; or for commercial purchasers, 10 years for multi-family residential (apartments and condominiums) and 5 years for all other commercial uses, in each case from the date the product is received by the original purchaser or their authorized representative (installation contractor, etc.).
- Electronic Parts and Batteries (if applicable) 5 years from the date the product is received by the origina